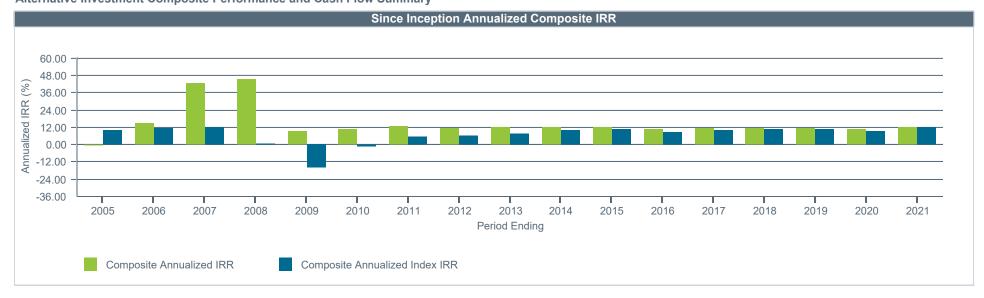

#### **General Comments**

- Through this reporting period, Wyoming State Treasurer's Office has committed a total of \$2,181,362,700 to 17 non-marketable alternative investments.
- The average age of active investments (based upon vintage year and weighted by commitment) was 7.47 years.
- A total of \$2,242,689,768 has been called or otherwise contributed to date.
- Distributions have totaled \$2,146,045,597 since plan inception.
- The residual estimated value of interests in these partnerships/investments is \$1,237,638,439.
- Since inception net performance for the investments are as follows:
  - O Annualized since-inception estimated Internal Rate of Return (IRR) of 12.02%.
  - O Were an investment into the benchmark index (S&P 500 Index (Cap Wtd)) ("Index IRR") made with the identical cash-flow pattern, the resulting return would be equal to 11.99% indicating roughly 2 basis points of annualized out-performance.
  - O For every \$1 paid into the portfolio, \$1.51 has been returned as a distribution or is held in residual value (multiple on invested capital = 1.51x).

Index IRR represents the dollar-weighted returns calculated using the S&P 500 Index (Cap Wtd) assuming an index investment with the same cash flow timing. This report may contain valuations for investments that are preliminary estimates of valuation as of the date of reporting which reflect the estimated impact of subsequent net cash contributions/distributions. These figures may be used in calculations contained in this report. IRRs are shown only for investments with one year or more of cash flows and for which an accurate IRR could be calculated.

#### **Alternative Investment Asset Class Composite Performance**

| Asset Class                    | Commitment (\$) | Paid In Capital<br>(\$) | Distributions<br>(\$) | Valuation<br>(\$) | Asset Class<br>IRR (%) | Index IRR<br>(%) | Asset Class<br>Multiple |
|--------------------------------|-----------------|-------------------------|-----------------------|-------------------|------------------------|------------------|-------------------------|
| Hedge Funds - Opportunistic    | 450,000,000     | 450,000,000             | 547,955,208           | 37,474,249        | 7.73                   | 13.51            | 1.30                    |
| Private Equity - Buyout        | 375,000,000     | 99,330,736              | 0                     | 133,893,750       | 21.43                  | 22.84            | 1.35                    |
| Private Equity - Growth Equity | 50,000,000      | 17,860,101              | 0                     | 23,562,831        | N/M                    | N/M              | 1.32                    |
| Private Equity - Multi-Stage   | 657,950,000     | 985,835,776             | 1,145,716,851         | 586,493,507       | 14.27                  | 9.62             | 1.76                    |
| Private Equity - Venture       | 10,000,000      | 10,000,000              | 16,750,809            | 2,687,200         | 9.54                   | 13.97            | 1.94                    |
| Real Estate - Opportunistic    | 150,000,000     | 192,506,163             | 143,723,551           | 158,918,279       | 13.92                  | 13.37            | 1.57                    |
| Real Estate - Value Added      | 488,412,700     | 487,156,992             | 291,899,178           | 294,608,624       | 6.89                   | 14.23            | 1.20                    |
|                                | 2,181,362,700   | 2,242,689,768           | 2,146,045,597         | 1,237,638,439     | 12.02                  | 11.99            | 1.51                    |

Index IRR represents the dollar-weighted returns calculated using the S&P 500 Index (Cap Wtd) assuming an index investment with the same cash flow timing. IRRs are shown only for investments with one year or more of cash flows and for which an accurate IRR could be calculated. Applicable IRRs are marked with 'N/M' for not material. Asset Class IRR is the annualized since-inception net internal rate for the indicated fund or composite. This report may contain valuations for investments that are preliminary estimates of valuation as of the date of reporting which reflect the estimated impact of subsequent net cash contributions/distributions. These figures may be used in calculations contained in this report. Asset Class Multiple is the since inception sum of distributions and valuation divided by paid in capital.