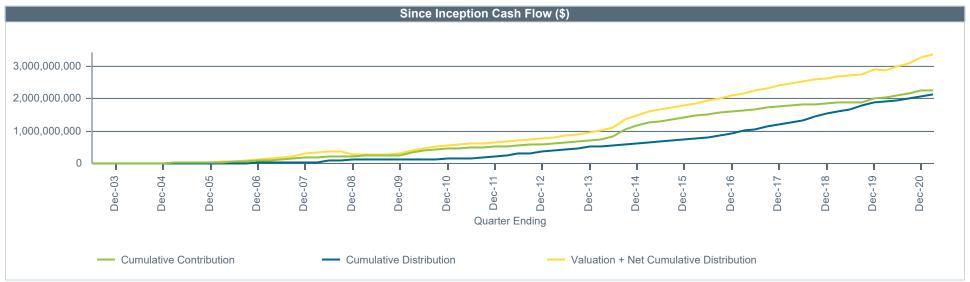

#### **General Comments**

- Through this reporting period, Wyoming State Treasurer's Office has committed a total of \$2,181,362,700 to 17 non-marketable alternative investments.
- The average age of active investments (based upon vintage year and weighted by commitment) was 7.47 years.
- A total of \$2,242,689,768 has been called or otherwise contributed to date.
- Distributions have totaled \$2,146,045,597 since plan inception.
- The residual estimated value of interests in these partnerships/investments is \$1,237,638,439.
- Since inception net performance for the investments are as follows:
  - O Annualized since-inception estimated Internal Rate of Return (IRR) of 12.02%.
  - O Were an investment into the benchmark index (S&P 500 Index (Cap Wtd)) ("Index IRR") made with the identical cash-flow pattern, the resulting return would be equal to 11.99% indicating roughly 2 basis points of annualized out-performance.
  - O For every \$1 paid into the portfolio, \$1.51 has been returned as a distribution or is held in residual value (multiple on invested capital = 1.51x).